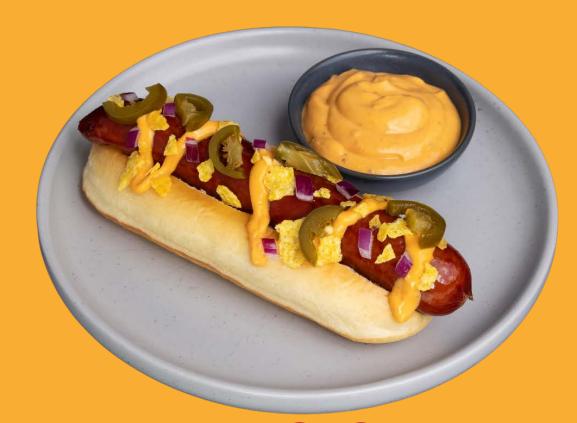

### — 1 Pickled Jalapenos

\_\_\_\_ 2 Diced Red Onions

Crushed Nacho
Chips

—— 4 Chipotle Mayo

Big Al's Gourmet
Pork Hot Dog

6 Hot Dog Bun

## Ingredients:

1 Big Al's Gourmet Pork Hot Dog, 1 Hot Dog Bun, 15g Chipotle Mayo, 5g Pickled Jalapenos, 5g Diced Red Onion, 5g Crushed Nacho Chips

### What To Do:

- 1 Cook hot dogs as per packaging.
- 2 Warm the bun on the grill, cut side down
- 3 Place hot dog in the bun and top with the sauce
- 4 Top with Crushed Nachos
- 4 Finish with pickled jalapenos & diced red onion