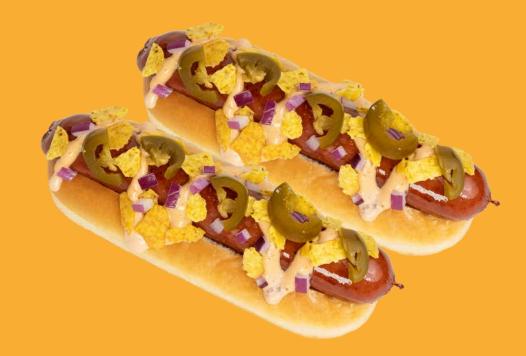

### — 1 Pickled Jalapenos

\_\_\_\_ 2 Diced Red Onions

Crushed Nacho
Chips

—— 4 Chipotle Mayo

Big Al's Gourmet
Pork Hot Dog

6 Hot Dog Bun

## Ingredients:

1 Big Al's Gourmet Pork Hot Dog, 1 Hot Dog Bun, 15g Chipotle Mayo, 5g Pickled Jalapenos, 5g Diced Red Onion, 5g Crushed Nacho Chips

### What To Do:

- 1 Cook hot dogs as per packaging.
- 2 Warm the bun on the grill, cut side down
- 3 Place hot dog in the bun and top with the sauce
- 4 Top with Crushed Nachos
- 4 Finish with pickled jalapenos & diced red onion