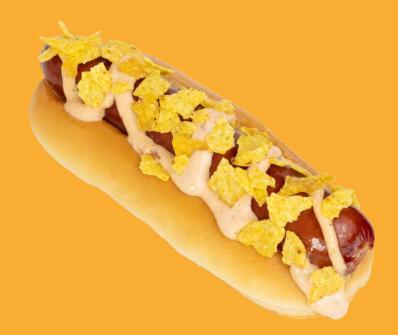

## Ingredients:

1 Big Al's Gourmet Pork Hot Dog, 1 Hot Dog Bun, 15g Chipotle Mayo, 5g Pickled Jalapenos, 5g Diced Red Onion, 5g Crushed Nacho Chips

#### What To Do:

- 1 Cook hot dogs as per packaging.
- 2 Warm the bun on the grill, cut side down
- 3 Place hot dog in the bun and top with the sauce
- 4 Top with Crushed Nachos

Crushed Nacho
Chips

—— 4 Chipotle Mayo

Big Al's Gourmet
Pork Hot Dog

- 6 Hot Dog Bun